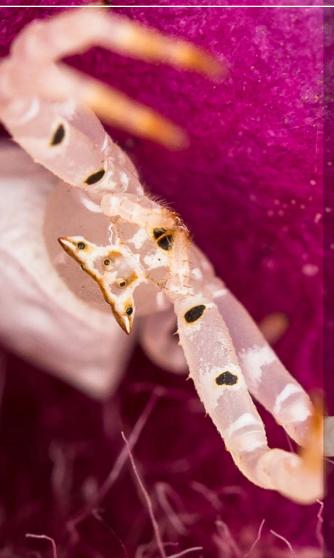

Keep an eye out on the website for free nature photography workshops to learn how to use all those fancy buttons on your camera.

Flower Crab Spider by Oliver L 2015 Ipswich Enviroplan Photographic Competition Entrant