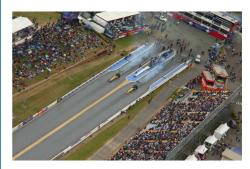

This guide shines a spotlight on those events to help you maximise your fun in Ipswich.

If you have a need for speed be sure to mark July 22 to 24 down in your diary. That is when the V8 Supercars will roar into Ipswich for three days of action-packed racing at Queensland Raceway.

#### **2016 Winternationals**

The Winternationals is the jewel in the crown of Willowbank Raceway, and is the largest championship drag racing event outside of North America. It is a truly iconic event, featuring all brackets of racing including Top Fuel. It guarantees non-stop action all day both on and off the track from Thursday 9 June - Sunday 12 June.