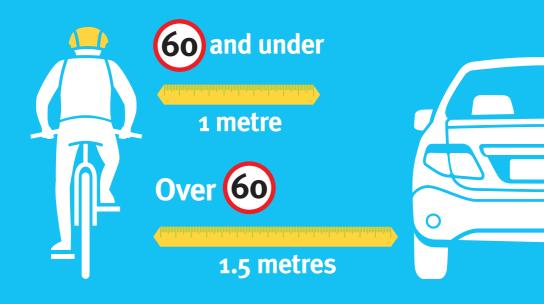

# Stay wider of the rider.

Rules about staying wider of the rider are here to stay. When the speed limit is 60km/h or under, the gap must be at least one metre. Over 60km/h the gap must be at least one-and-a-half metres. To help with passing, the new rules allow motorists to cross unbroken centre lines, lane lines and painted traffic islands, but only when it's safe to do so.