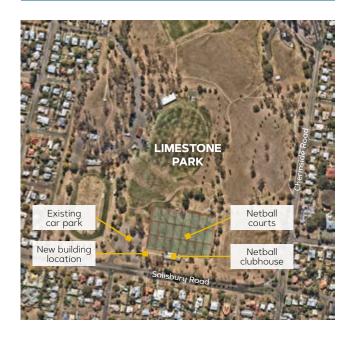

The building will be located between the existing carpark and netball clubhouse on the Salisbury Road side of Limestone Park.

The building will include:

- a new female change facility with 12 x female toilets and 3 x female showers
- 1 x unisex disabled toilet with shower and baby change table
- umpire's room with lockers, change area, toilet and shower and front counter
- first aid room with allowance for three beds