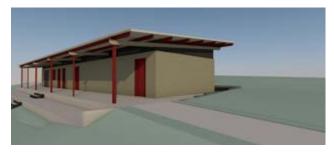

New amenities building - view from netball courts

New amenities building - view from car park

Additional site works to occur:

- a terraced seating area to the front of the building will be constructed
- construction of a retaining wall behind the building
- two new compliant disabled carparking bays
- a new accessible pathway connection from the carpark
- site earthworks for improvement of stormwater flow around the new building
- some vegetation (trees) will be removed