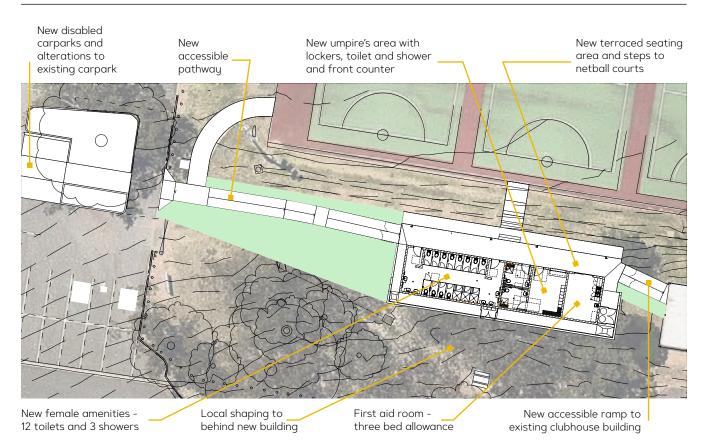

The building will be located between the existing carpark and netball clubhouse on the Salisbury Road side of Limestone Park.

The building will include:

- a new female change facility with 12 x female toilets and 3 x female showers
- 1 x unisex disabled toilet with shower and baby change table
- umpire's room with lockers, change area, toilet and shower and front counter
- first aid room with allowance for three beds

New amenities building - view from netball courts

New amenities building - view from car park

Additional site works to occur:

- a terraced seating area to the front of the building will be constructed
- construction of a retaining wall behind the building
- two new compliant disabled carparking bays
- a new accessible pathway connection from the carpark
- site earthworks for improvement of stormwater flow around the new building
- some vegetation (trees) will be removed

## Site layout plan and key project features