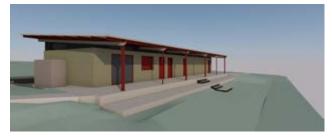

New amenities building - view from netball courts

New amenities building - view from car park

Additional site works to occur:

- a terraced seating area to the front of the building will be constructed
- construction of a retaining wall behind the building
- two new compliant disabled carparking bays
- a new accessible pathway connection from the carpark
- site earthworks for improvement of stormwater flow around the new building
- some vegetation (trees) will be removed