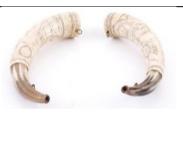

| ID Number:      | 2017.048.a & 2017.048.b                              |   |
|-----------------|------------------------------------------------------|---|
| Creator:        | Louis Marc Francois Gauvin                           |   |
| Title:          | Ceremonial engraved powder horns                     |   |
| Date created:   | 1879                                                 | 1 |
| Medium:         | Bovine horn and wood                                 | - |
| Dimensions:     | a. 48 x 7.5 cm                                       |   |
|                 | b. 46.5 x 7.5 cm                                     |   |
| Valuation AU\$: | \$1,500.00                                           |   |
| Credit Line:    | dit Line:   Ipswich Art Gallery Collection. Acquired |   |
|                 | through the Ipswich Arts Foundation,                 |   |
|                 | 2017                                                 |   |