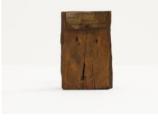

| ID Number:      | 2018.001                                    |
|-----------------|---------------------------------------------|
| Creator:        | Maker Unknown                               |
| Title:          | Wood sample: Bloodwood (Corymbia gummifera) |
| Date created:   | 1862                                        |
| Medium:         | Timber, French polish and paper             |
| Dimensions:     | 14.7 x 9.2 x 5.5 cm                         |
| Valuation AU\$: | \$346.80                                    |
| Credit Line:    | Ipswich Art Gallery Collection. Acquired    |
|                 | through the Ipswich Arts Foundation,        |
|                 | 2018                                        |