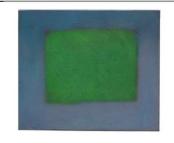

| ID Number:      | 2018.015                                |
|-----------------|-----------------------------------------|
| Creator:        | Geoffrey de Groen                       |
| Title:          | Untitled                                |
| Date created:   | 2007                                    |
| Medium:         | Oil on canvas on board                  |
| Dimensions:     | 27.4 x 32.2 cm                          |
| Valuation AU\$: | \$2000.00                               |
| Credit Line:    | Ipswich Art Gallery Collection. Gift of |
|                 | Professor Alan Rix through the Ipswich  |
|                 | Arts Foundation, 2018                   |