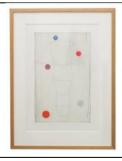

| ID Number:      | 2018.011                                                        |
|-----------------|-----------------------------------------------------------------|
| Creator:        | David Band                                                      |
| Title:          | Deeper + broader                                                |
| Date created:   | 2000                                                            |
| Medium:         | Etching on paper                                                |
| Dimensions:     | 56.7 x 38.8 cm                                                  |
| Valuation AU\$: | \$3,800.00                                                      |
| Credit Line:    | Ipswich Art Gallery Collection. Gift of                         |
|                 | Professor Alan Rix through the Ipswich<br>Arts Foundation, 2018 |