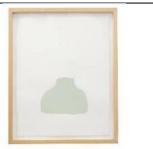

| ID Number:      | 2018.010                                |
|-----------------|-----------------------------------------|
| Creator:        | Lincoln Austin                          |
| Title:          | Imperfect pattern VIII                  |
| Date created:   | 2002                                    |
| Medium:         | Matt board                              |
| Dimensions:     | 15.7 x 24.2 cm                          |
| Valuation AU\$: | \$2,400.00                              |
| Credit Line:    | Ipswich Art Gallery Collection. Gift of |
|                 | Professor Alan Rix through the Ipswich  |
|                 | Arts Foundation, 2018                   |