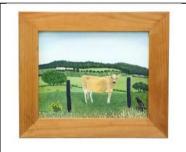

| ID Number:      | 2018.014                                  |
|-----------------|-------------------------------------------|
| Creator:        | Margery Dennis                            |
| Title:          | The most beautiful cow in South Australia |
| Date created:   | c.1960-70                                 |
| Medium:         | Oil on board                              |
| Dimensions:     | 29.5 x 37.4 cm                            |
| Valuation AU\$: | \$900.00                                  |
| Credit Line:    | Ipswich Art Gallery Collection. Gift of   |
|                 | Professor Alan Rix through the Ipswich    |
| 1               | Arts Foundation, 2018                     |