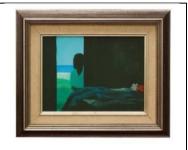

| ID Number:      | 2018.013                                |
|-----------------|-----------------------------------------|
| Creator:        | Ray Crooke                              |
| Title:          | Interior                                |
| Date created:   | c.1970                                  |
| Medium:         | Oil on board                            |
| Dimensions:     | 21.4 x 29.1 cm                          |
| Valuation AU\$: | \$5,750.00                              |
| Credit Line:    | Ipswich Art Gallery Collection. Gift of |
|                 | Professor Alan Rix through the Ipswich  |
|                 | Arts Foundation, 2018                   |