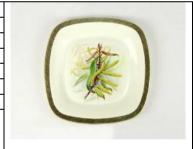

| ID Number:      | 2017.049                                                                                                    |
|-----------------|-------------------------------------------------------------------------------------------------------------|
| Creator:        | Ellis Rowan                                                                                                 |
| Title:          | Cake plate                                                                                                  |
| Date created:   | c.1920                                                                                                      |
| Medium:         | Porcelain and silver                                                                                        |
| Dimensions:     | 2 x 21.7 cm                                                                                                 |
| Valuation AU\$: | \$550.00                                                                                                    |
| Credit Line:    | Ipswich Art Gallery Collection. Acquired with funds donated by the Friends of the Ipswich Art Gallery, 2017 |