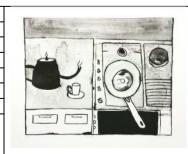

| ID Number:      | 2018.016                                |
|-----------------|-----------------------------------------|
| Creator:        | Noel McKenna                            |
| Title:          | Breakfast                               |
| Date created:   | 2013                                    |
| Medium:         | Lithograph on paper (AP)                |
| Dimensions:     | 56.2 x 60.9 cm                          |
| Valuation AU\$: | \$1080.00                               |
| Credit Line:    | Ipswich Art Gallery Collection. Gift of |
|                 | Professor Alan Rix through the Ipswich  |
|                 | Arts Foundation, 2018                   |
|                 |                                         |