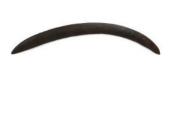

| ID Number:      | 2018.002                                 |   |
|-----------------|------------------------------------------|---|
| Creator:        | Maker Unknown                            |   |
| Title:          | Boomerang                                |   |
| Date created:   | 19 <sup>th</sup> century                 | 1 |
| Medium:         | Hardwood                                 |   |
| Dimensions:     | 14.4 x 67.3 cm                           |   |
| Valuation AU\$: | \$1437.00                                |   |
| Credit Line:    | Ipswich Art Gallery Collection. Acquired |   |
|                 | through the Ipswich Arts Foundation,     |   |
|                 | 2018                                     |   |