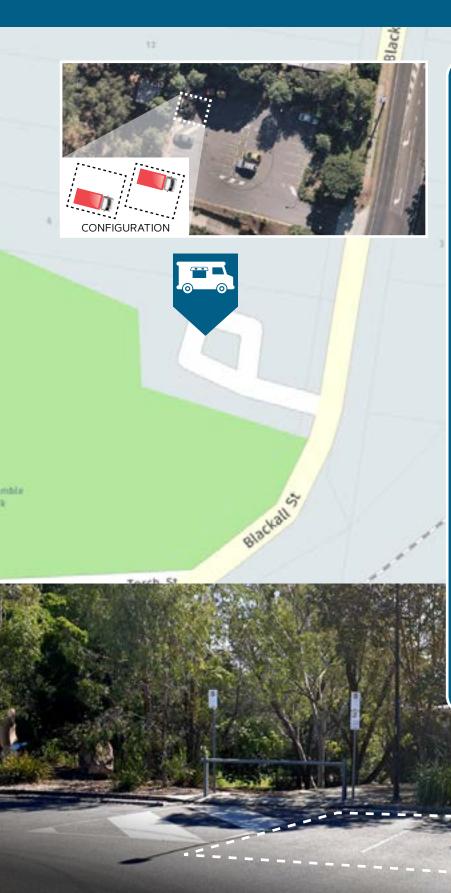

## **Bob Gamble Park/River Heart Parklands carpark**

#### ACCESS

access via Blackall Street.

#### SITE SPECIFIC CONDITIONS

- vehicle to be parked within the signed permit area
- site size is restricted to 5m x 5m
- service window open to the right when facing park
- trailer can be parked within marked hardstand area and towing vehicle parked elsewhere
- no tables and chairs to be set up nearby seating available for patrons
- site will not be bookable when park and road maintenance is scheduled.

#### RESTRICTIONS

- site must be booked via Food Truck Booking Tool
- no operating outside abovementioned window
- vehicle cannot extend beyond marked hardstand area (cannot block footpath).

Ipswich.qld.gov.au