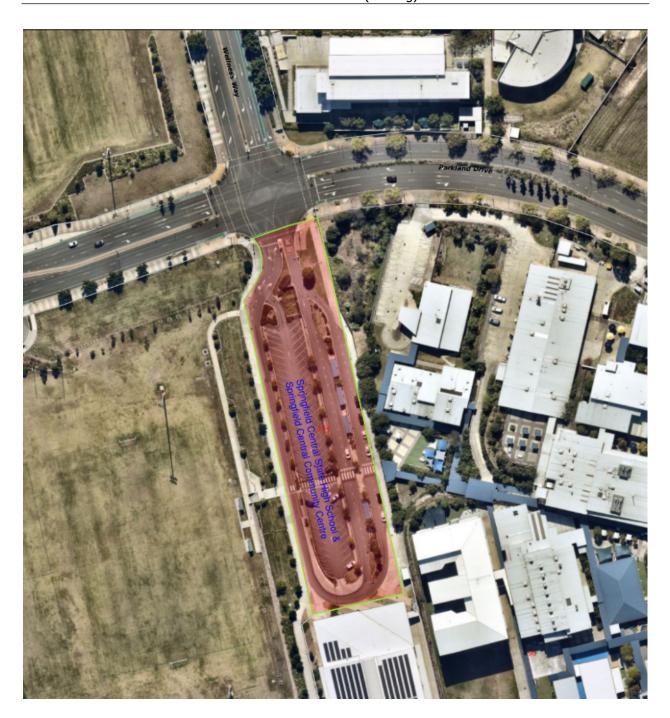

# Part 2 Amendment of Subordinate Local Law No. 5.1 (Parking) 2013

4 Amendment of sch 4 (Off-street regulated parking areas)

Schedule 4, after 'Map O - Rosewood Library (15 Railway Street, Rosewood) -

Insert -

 ${\sf Map\ P-Springfield\ Central\ Community\ Centre\ car\ park\ (134\ Parkland\ Drive,\ Springfield\ Central\ Community\ Centre\ car\ park\ (134\ Parkland\ Drive,\ Springfield\ Central\ Centra$ 

Central)