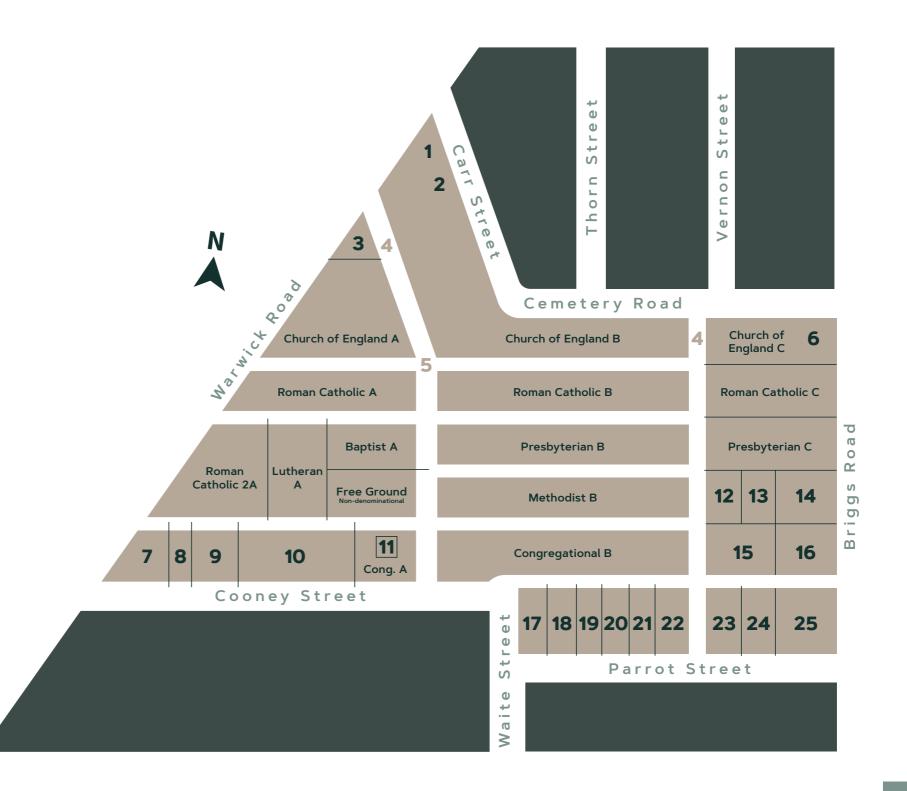

## Ipswich General Cemetery

- 1 Columbarium Walls
- 2 Sexton's Office
- **3** War Graves
- 4 Drive-through Shelters
- 5 Cenotaph
- 6 Pioneer Headstones
- 7 Roman Catholic 4A
- 8 Australian Imperial Forces
- 9 Methodist A
- 10 Roman Catholic 3A
- 11 Machinery Shed
- 12 Old Lutheran
- **13** Old Wesleyan (Methodist)
- **14** Independent/Congregational
- 15 Old Jewish, Old Christadelphian and Old Baptist
- 16 Old Aboriginal and Old Free Ground
- **17** Congregational New B
- 18 Methodist New B
- 19 Church of England New B
- 20 Christadelphian B
- 21 Baptist B
- 22 Presbyterian New B
- 23 Presbyterian New C
- 24 Salvation Army
- 25 Church of England New B