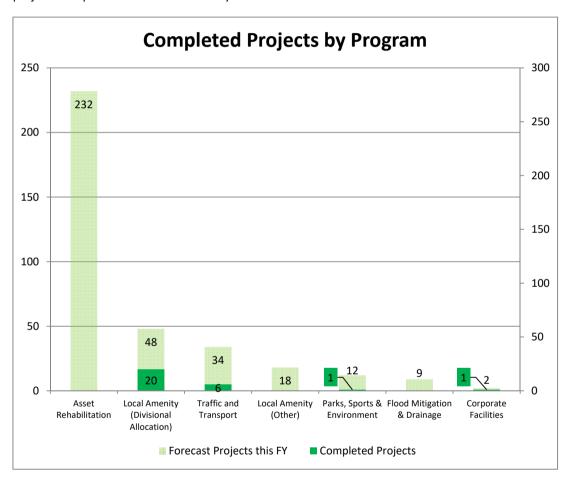

## **Progress Summary**

The 2018-2019 Master Schedule performed well against the Master Schedule for the period. IS has completed 28 projects to date in 2018-2019, out of approximately 355 construction projects.

There are 182 projects carried over from the 2017-2018 financial year to be completed this financial year, of which 150 projects are reseal projects. These are included in the 355 construction projects. The 150 reseal projects are planned to be completed by late October 2018. Three (3) carryover projects completed so far this financial year.