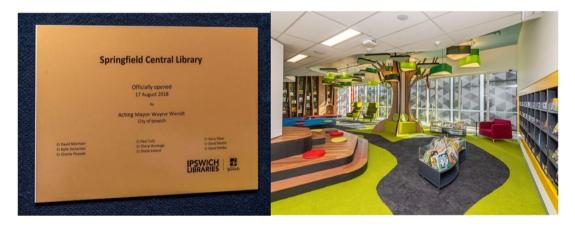

## **Opening/Media Events**

The Springfield Central Library was opened officially on Friday 17 August 2018. A public opening is scheduled over the weekend of the 25-26 August 2018.