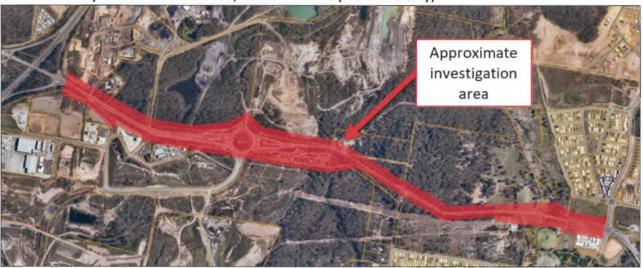

Council will be conducting survey work on Redbank Plains Road, Redbank Plains, between Collingwood Drive and the Cunningham Highway for the purpose of informing possible future works. A map showing the approximate extent of survey is provided overleaf.