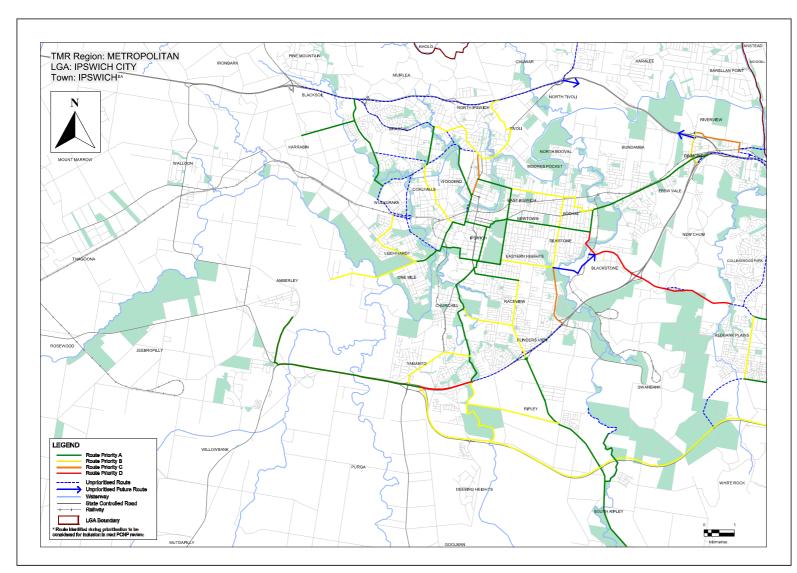

## Ipswich City Council – Ipswich

### **Priority Route Map 32**

South East Queensland Principal Cycle Network

The routes shown are indicative and exist to guide further planning that will determine the precise routes and design of cycle facilities.