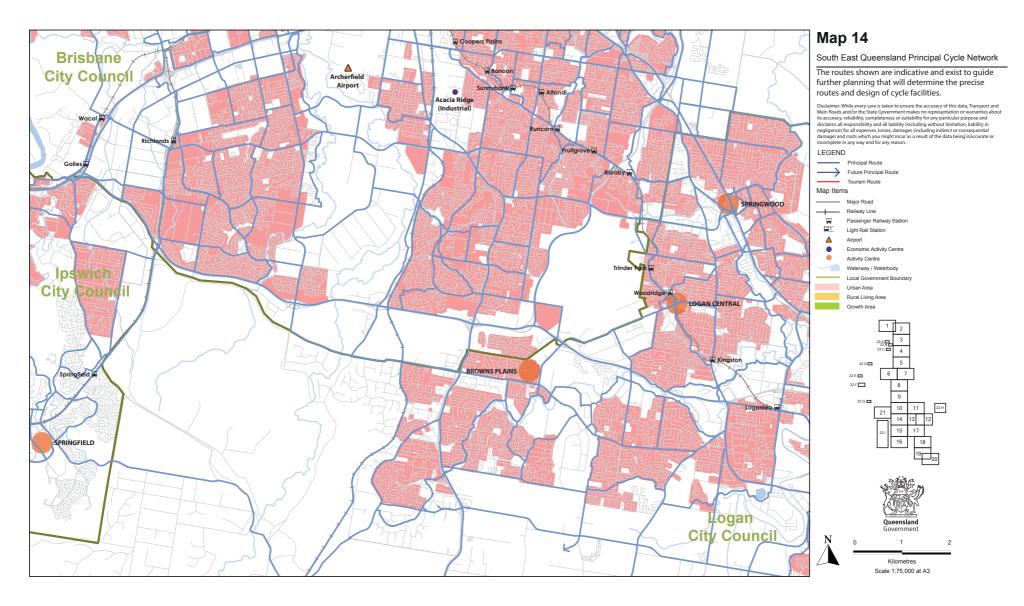

# Logan City Council

### **Priority Route Map 32**

South East Queensland Principal Cycle Network

The routes shown are indicative and exist to guide further planning that will determine the precise routes and design of cycle facilities.