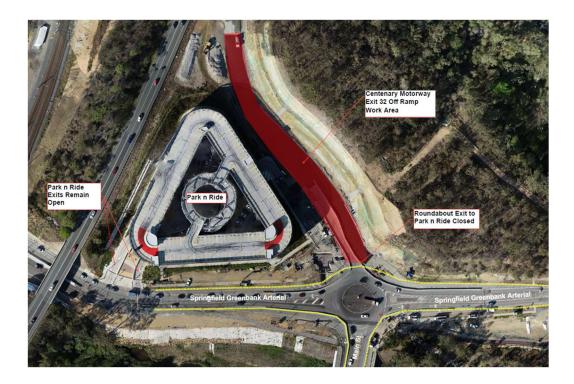

On Tuesday night 31 October from 7pm until 5am on Wednesday 1 November the Springfield Park'n'Ride will be closed. This is to facilitate Phase 1 asphalt work outside the Park'n'Ride entry on Exit 32 of the Centenary Motorway, Springfield.

Diagram 1 – Work Area Centenary Motorway Exit 32 Off Ramp