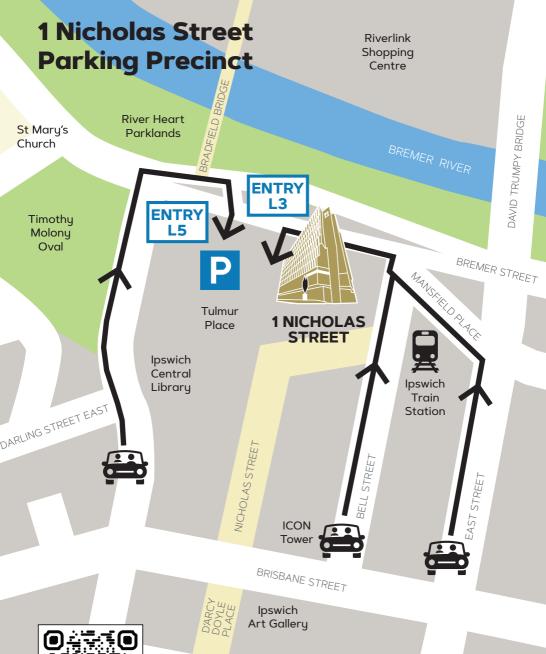

### **PARKING**

Paid street parking is available in most areas of Ipswich Central.

Undercover parking (0-3 hours free) is available at the Nicholas Street Precinct Carpark which can be accessed from Bremer Street on the north side (river side) of the precinct. Take any lift from the carpark to Ground Floor (Tulmur Place). The 1 Nicholas Street building will be visible once exiting the lift.